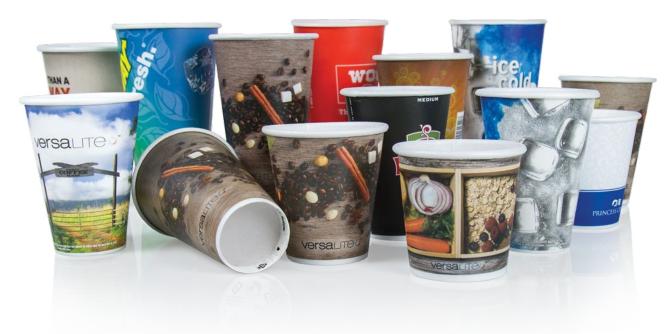

## **Versalite® Cups**

## A product **new** in your recycle stream

Versalite is our line of durable and recyclable polypropylene (PP) drink cups designed for thermal applications. Versalite cups were tested in several material recovery facilities and with **KW Plastics**, the world's largest plastics recycler for HDPE and PP, to ensure they can be recycled in mixed polypropylene streams, and converted into quality recycled PP resin.