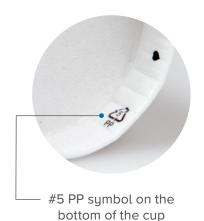

## **Ways to Identify Versalite Cups**

Let your optical sorters do the work

For more information call 1.888.305.2812 or visit versalite.com